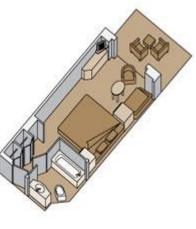

## Verandah (with Private Balcony) Stateroom

## Category: VE, VC, VB, VA, V

Approx. 249 sq. ft.

2 lower beds convertible to 1 queen-size bed, bathtub & shower, sitting area, private verandah, floor-to-ceiling windows. Most VE cabins have steel plate verandahs, not clear Plexiglas railings.