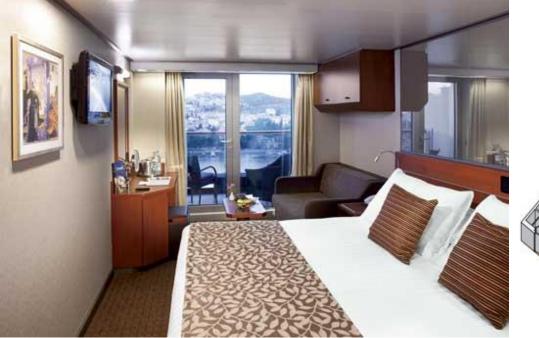

## Verandah (with Private Balcony) Stateroom

## Category: VE, VC, VB, VA, V

Approx. 249 sq. ft.

2 lower beds convertible to 1 queen-size bed, bathtub & shower, sitting area, private verandah, floor-to-ceiling windows. Most VE cabins have steel plate verandahs, not clear Plexiglas railings.